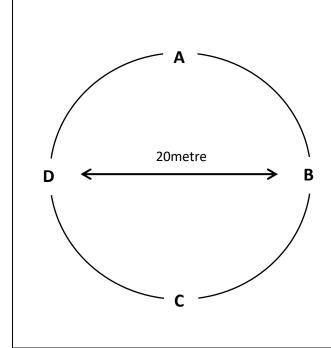

## **LUNGING 5yrs and over – SCORE SHEET**

- 1. Standing horse on circumference of ring at A. facing clockwise. Retire to centre.
- 2. Walk on complete circle.
- 3. Halt at B. Immobility for 5 seconds.
- 4. Walk B-C. trot 2 complete circles.
- 5. Canter 2 complete circles.
- 6. C-A. Trot
- 7. 7. Halt at A. Approach & pat on neck while horse remains immobile.
- 8. Turn horse on circumference of the ring at A. to face anti-clockwise. Retire to centre.
- 9. Walk horse one complete circle plus A-D.
- 10. Halt at D. immobility for 5 seconds.
- 11. Halt at D-C. Trot at C. 2 complete circles.
- 12. At C. canter 2 complete circles.
- 13. C-A. trot
- 14. Halt at A. Approach horse & pat on neck while horse remains immobile. Led horse from arena.