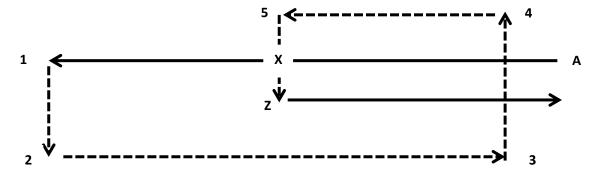

- 1. Commence Test at A
- 2. Proceed to X, Halt and show your horse
- 3. Continue when advised by the Judge.
- 4. Proceed around numbers 1, 2, 3 4 & 5 and halt at Z
- 5. Show your horse
- 6. On advice from judge, leave arena.